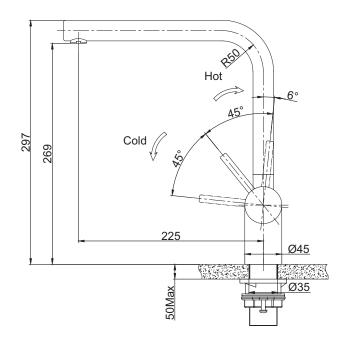

## **PRODUCT INFORMATION**

| Non Pull-Out                                                        |
|---------------------------------------------------------------------|
| 180°                                                                |
| Ø 35mm                                                              |
|                                                                     |
| 7.25                                                                |
| 72.5                                                                |
| 50kPa                                                               |
| 500kPa                                                              |
| Gun Metal                                                           |
| 5 years parts and labour<br>15 years cartridge only<br>*T&C's apply |
|                                                                     |

**PLEASE NOTE:** Large and heavy taps should ideally be mounted directly through the solid benchtop or fully supported from underneath. For all other swivel taps, we recommend the use of the Franke Tap Support Arm to provide additional support. Please ensure all Franke tapware is installed at a pressure of no greater than 500 kPa in accordance with AS/NZS3500 and insist that your plumber flushes all of the water supply lines before installing tapware. Failure to do so may void warranty.