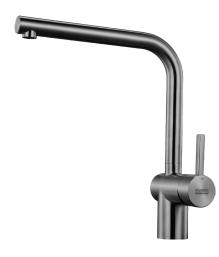

## TA9700GM ATLAS NEO

## **PRODUCT INFORMATION**

| Non Pull-Out                                                        |
|---------------------------------------------------------------------|
| 180°                                                                |
| Ø 35mm                                                              |
|                                                                     |
| 7.25                                                                |
| 72.5                                                                |
| 50kPa                                                               |
| 500kPa                                                              |
| Gun Metal                                                           |
| 5 years parts and labour<br>15 years cartridge only<br>*T&C's apply |
|                                                                     |