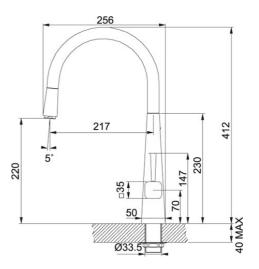

## Pyra Light Pull Out Nozzle with LED Lights Chrome | 115.0060.160

 $\label{eq:family:Taps|SERIE:Pyra Light|MODEL:Pull Out Nozzle with LED Lights|FINISH:Chrome|INSTALLATION TYPE:Worktop| The Chrome | INSTALLATION TYPE: Worktop| The Chrome | INSTALLATION TYPE: The Chrome | INSTALLATION$ 

| TECHNICAL DATA |                                                                                                                                                            |
|----------------|------------------------------------------------------------------------------------------------------------------------------------------------------------|
|                | Pull Out Nozzle with LED Lights                                                                                                                            |
| Туре           | Ceramic Cartridge                                                                                                                                          |
| WELS           | 6 star / 4.5Lpm                                                                                                                                            |
| Diameter       | Ø 35 mm                                                                                                                                                    |
| Note           | The Pyra light has a unique water-generated coloured light that changes progressively from BLUE for cold to RED for hot, indicating the water temperature. |