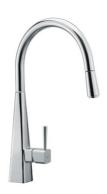

## Pyra Light Pull Out Nozzle with LED Lights Chrome | 115.0060.160

 $\label{eq:family:Taps|SERIE:Pyra Light|MODEL:Pull Out Nozzle with LED Lights|FINISH:Chrome|INSTALLATION TYPE:Worktop| The Chrome | INSTALLATION TYPE: Worktop| The Chrome | INSTALLATION TYPE: The Chrome | INSTALLATION$ 

| TECHNICAL DATA |                                                                                                                                                            |
|----------------|------------------------------------------------------------------------------------------------------------------------------------------------------------|
|                | Pull Out Nozzle with LED Lights                                                                                                                            |
| Туре           | Ceramic Cartridge                                                                                                                                          |
| WELS           | 6 star / 4.5Lpm                                                                                                                                            |
| Diameter       | Ø 35 mm                                                                                                                                                    |
| Note           | The Pyra light has a unique water-generated coloured light that changes progressively from BLUE for cold to RED for hot, indicating the water temperature. |