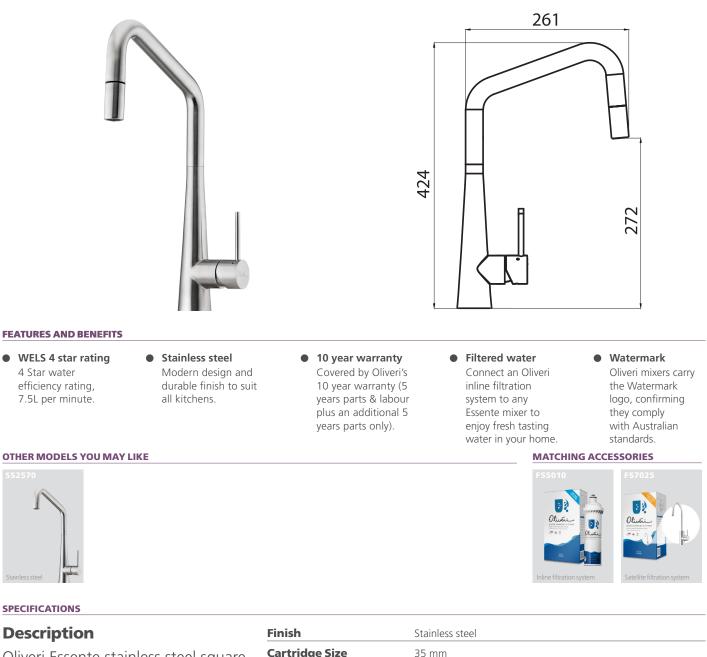

Model: SS2575

Oliveri Essente stainless steel square goose neck pull out mixer

**O** 

Þ

## **Mixer Height**

424 mm

## **WELS Rating**

4 star water efficiency 7.5L per minute

| Finish                  | Stainless steel                                                                                                                                                  |
|-------------------------|------------------------------------------------------------------------------------------------------------------------------------------------------------------|
| Cartridge Size          | 35 mm                                                                                                                                                            |
| Cartridge Type          | Ceramic disc                                                                                                                                                     |
| EAN                     | 9324974012182                                                                                                                                                    |
| Spout height            | 272 mm                                                                                                                                                           |
| Max. operating pressure | 500 kpa                                                                                                                                                          |
| Carton Size             | 735 x 325 x 75 mm                                                                                                                                                |
| Weight                  | 4 kg                                                                                                                                                             |
| Warranty                | 10 Year Warranty: 5 years only (parts & labour) plus an<br>additional 5 years on the Cartridge (parts only)<br>Refer to oliveri.com.au for full warranty details |