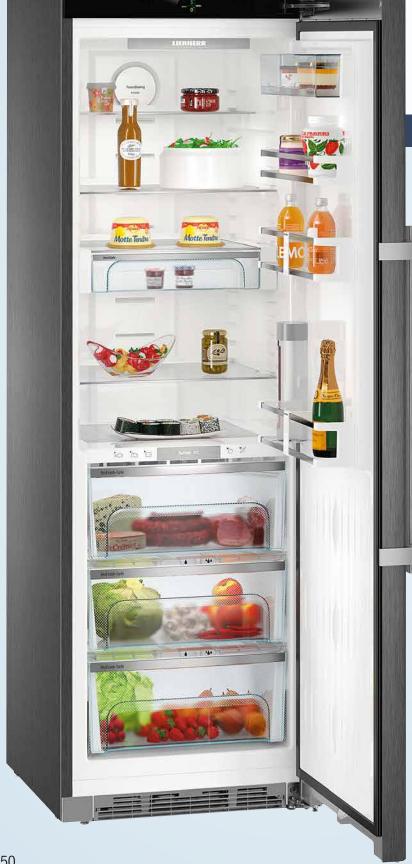

When looking for optimum fresh food storage, look no further than the **SKBbs 4350** BlackSteel fridge with BioFresh. From our BluPerformance range, this appliance combines perfect cooling performance for long-lasting freshness, ample storage space, and a classic design.

All its three BioFresh drawers run on telescopic rails and provide optimal storage conditions for your groceries at a temperature of just above 0°C in combination with ideal humidity. The SuperCool function allows food to be cooled quickly. And for storage of small condiments, pastes or medicines, VarioSafe makes it possible.