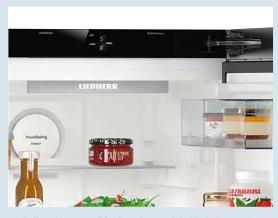

## LIEBHERR

**2.4" Touchscreen Display:** Located behind the appliance door, this high-resolution and high-contrast 2.4" touchscreen display can be read from any angle. Stored menu options are Intuitive and easy-to-operate.