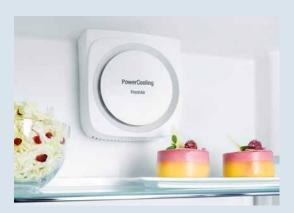

**PowerCooling:** A high-performance system that allows freshly stored items to be chilled rapidly while maintaining an even temperature throughout the interior. In this energy-efficient BluPerformance range, the fan switches off when the appliance door is opened, saving valuable energy.