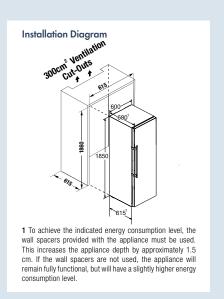

Important information: For Side-by-Side installation the freezer or the appliance with freezer compartment must be installed on the left as viewed from the front to prevent possible formation of condensation.