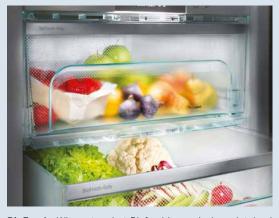

**BioFresh:** When stored at Biofresh's precisely maintained temperature of 0°C and correct humidity level, nutrients in your food are retained. Our BioFresh drawers fully extend on telescopic rails and feature a self-closing mechanism.

All its three BioFresh drawers run on telescopic rails and provide optimal storage conditions for your groceries at a temperature of just above 0°C in combination with ideal humidity. The SuperCool function allows food to be cooled quickly. And for storage of small condiments, pastes or medicines, VarioSafe makes it possible.