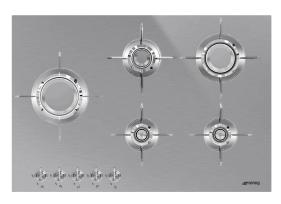

# PXL675LAU 75CM LINEA BLADE FLAME GAS COOKTOP

# MADE IN ITALY Since 1948

| Dimensions | 750mmW x 510mmD x 92mmH                                                                                                         |
|------------|---------------------------------------------------------------------------------------------------------------------------------|
| Finish     | Stainless steel                                                                                                                 |
| Capacity   | 5 burner<br>Left 12.6 mj/hr<br>Front Centre 4.0 mj/hr<br>Rear Centre 6.1 mh/hr<br>Front Right 4.0 mj/hr<br>Rear Right 9.0 mj/hr |