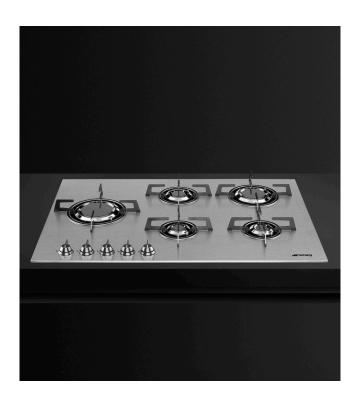

# PXL675LAU 75CM LINEA BLADE FLAME GAS COOKTOP

## MADE IN ITALY Since 1948

COOKTOP FEATURES

| Dimensions     | 750mmW x $510$ mmD x $92$ mmH                                                                                                   |
|----------------|---------------------------------------------------------------------------------------------------------------------------------|
| Finish         | Stainless steel                                                                                                                 |
| Installation   | Top mount or flush mount                                                                                                        |
| Capacity       | 5 burner<br>Left 12.6 mj/hr<br>Front Centre 4.0 mj/hr<br>Rear Centre 6.1 mh/hr<br>Front Right 4.0 mj/hr<br>Rear Right 9.0 mj/hr |
| Ignition       | Automatic electronic                                                                                                            |
| Gas Connection | Set for natural gas — regulator supplied<br>Adaptable for ULPG — no regulator<br>required                                       |
| Power          | 220-240 V 50/60Hz<br>1W                                                                                                         |
| Safety         | Flame failure device                                                                                                            |
| Warranty       | Five years parts and labour                                                                                                     |