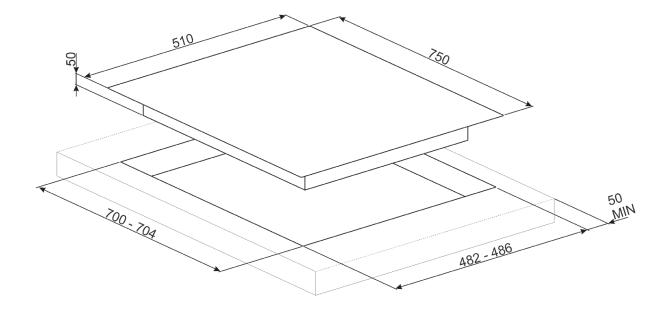

# PXL675LAU 75CM LINEA BLADE FLAME GAS COOKTOP

# MADE IN ITALY Since 1948

Dimensions

Power

750mmW x 510mmD x 92mmH 220-240 V 50/60Hz 1W

Warranty

Five years parts and labour