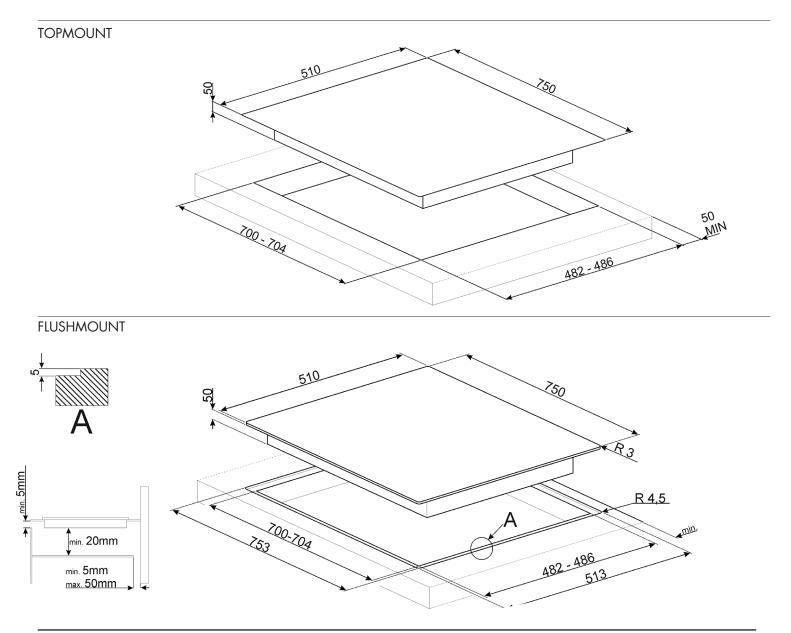

## MADE IN ITALY Since 1948

COOKTOP FEATURES

| Dimensions     | 750mmW x $510$ mmD x $92$ mmH                                                                                                   |
|----------------|---------------------------------------------------------------------------------------------------------------------------------|
| Finish         | Stainless steel                                                                                                                 |
| Installation   | Top mount or flush mount                                                                                                        |
| Capacity       | 5 burner<br>Left 12.6 mj/hr<br>Front Centre 4.0 mj/hr<br>Rear Centre 6.1 mh/hr<br>Front Right 4.0 mj/hr<br>Rear Right 9.0 mj/hr |
| Ignition       | Automatic electronic                                                                                                            |
| Gas Connection | Set for natural gas — regulator supplied<br>Adaptable for ULPG — no regulator<br>required                                       |
| Power          | 220-240 V 50/60Hz<br>1W                                                                                                         |
| Safety         | Flame failure device                                                                                                            |
| Warranty       | Five years parts and labour                                                                                                     |