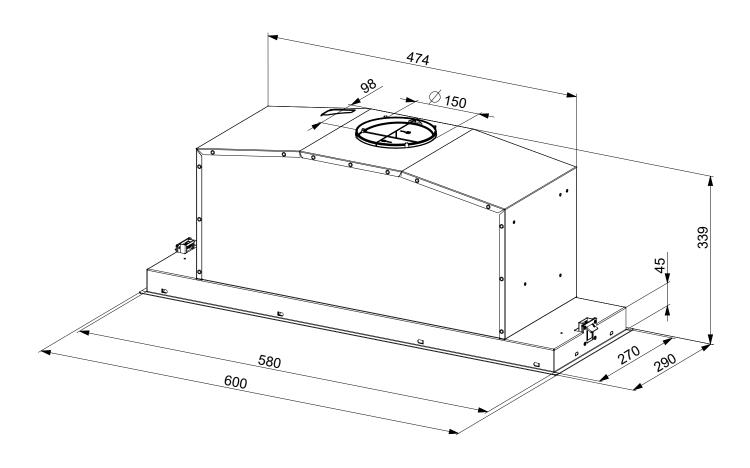

## EAN 9345025001498

Stainless steel Finish

Dimensions 600mmW x 339mmH x 290mmD

Installation Undermount Motor 1 x 250W

690m³/hr (IEC 61591) Max Airflow 50-67 dBA (IEC 60704-3) Noise rating

2 x 1W LED Illumination

Warranty Two years parts and labour

PLEASE NOTE: drawings are not to scale. They are to assist only.

WARNING: technical specifications and product sizes can be varied by the manufacturer without notice.

Cutouts for appliances should only be by physical product measurements. The above information is indicative only.