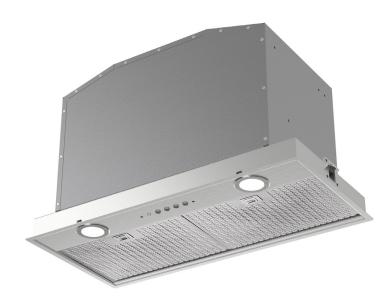

## SHU670X 60CM UNDERMOUNT RANGEHOOD

## EAN 9345025001498

Stainless steel Finish

Dimensions 600mmW x 339mmH x 290mmD

Installation Undermount Motor 1 x 250W

690m³/hr (IEC 61591) Max Airflow 50-67 dBA (IEC 60704-3) Noise rating

2 x 1W LED Illumination

Three Speeds Delay stop No

Supplied Accessories 2 x stainless steel grease filters

Optional Accessories

**Ducting Options** Duct to atmosphere / recirculate - 150mm diameter ducting required

Power 220-240V 50/60Hz 10A