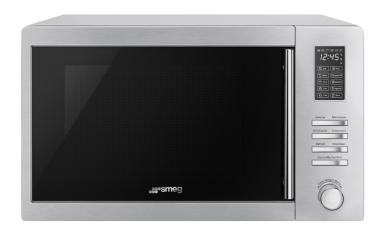

Control panel Electronic button, dial
Supplied Accessories Glass Turntable
Safety Thermal protection
Child safety lock
Power 220–240V, 50Hz

2400W 10A 3 pin plug

Warranty Two years parts and labour