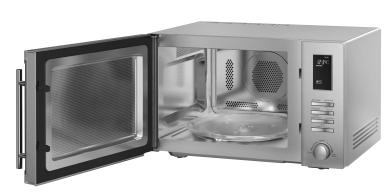

#### EAN 8017709237417

Dimensions 519mmW x 507mmD x 314mmH

Pizza

Finish Stainless steel

Display Digital LED display

Capacity 34L

Cavity Type Stainless steel
Turntable 314mm
Power levels 5

Microwave power 1000W Inverter