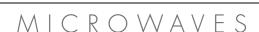

## SAM34CXI 34L FREESTANDING INVERTER MICROWAVE WITH CONVECTION

#### EAN 8017709237417

Dimensions 519mmW x 507mmD x 314mmH

Pizza

Finish Stainless steel

Display Digital LED display

Capacity 34L

Cavity Type Stainless steel
Turntable 314mm
Power levels 5

Microwave power 1000W Inverter

Grill Power 1100W

Convection Power 2400W

Auto cook functions 10

Other Functions

Meat Fish
Vegetables Beverage
Pasta Popcorn
Cake Chicken

Potato

Defrost By time or weight

**Lighting** 1 × LED

Control panel Electronic button, dial
Supplied Accessories Glass Turntable
Safety Thermal protection
Child safety lock
Power 220–240V, 50Hz

2400W 10A 3 pin plug

Warranty Two years parts and labour