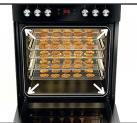

**Accessories** 

Cooking Tray (Standard): 1 Cooking Tray (Deep): 1 Wire Rack Insert: 1 2 Shelves:

**Dimensions& Weights** 

**Installation Dimensions:** see diagram page 3 **Unpacked Height:** 896 mm (excl. splashback)

Flexible Pull out Shelf - Move heavy dishes in and out of your oven comfortably and safely thanks to our fully extendable telescopic wire shelves. The full extension telescopic shelf comes out of the oven completely - for maximum ease. Partial telescopic shelves come 2/3 of the way out.

**Easy to Remove Side Racks** - Making cleaning the inside of your oven less of a chore, the side racks can be quickly and easily removed.

(values in mm)