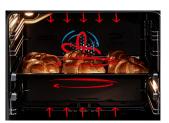

Unpacked Width: 593 mm

Unpacked Depth: 605 mm (excl. knobs &

handle)

Unpacked Weight: 57 kg Packaged Height: 1025 mm Packaged Width: 660 mm Packaged Depth: 700 mm 60.1 kg

Packaged Weight:

**Multifunctional Cooking** - Bake perfect cupcakes, roast a delicious Sunday dinner or use the grill to make a hearty but healthy breakfast. A multi-function oven provides you with the ultimate in cooking flexibility by combining a fan and conventional oven, a grill and a host of different cooking functions

Flexible Pull out Shelf - Move heavy dishes in and out of your oven comfortably and safely thanks to our fully extendable telescopic wire shelves. The full extension telescopic shelf comes out of the oven completely - for maximum ease. Partial telescopic shelves come 2/3 of the way out.