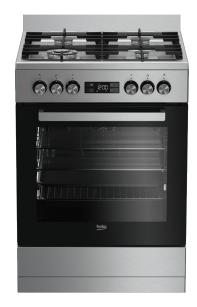

**Main Features** 

Multifunctional Cooking Oven feature:

Gross Volume: 82 Litres Net Volume: 72 Litres Detachable Side Racks: 5 Shelf Levels

Standard Telescopic Shelving: 1 Level Fully Extendable

Display Timer: LCD Key Lock: Yes Multidimensional Cooking: Yes Splashback: Yes Max. Temperature: 270°C Total Power Consumption: 2.4 kW

Design

Stainless Steel Colour: Door Activated Illumination: 1 x Round (Rear) Layers of Door Glass: 4 (Cool Door)

Inner Door Type: Full Glass (removable)

Bottom Compartment Type: **Metal Drawer** 

**Cooktop Zones** 

Hob Type: 3 Gas + 1 Wok

Rear Left Zone: 7.2 Mjh Rear Right Zone: 7.2 Mjh

Front Left Zone: 12.0 Mjh Front Right Zone: 3.6 Mjh

8690842062131 Ean Code:

Manufacturers Warranty: 2 Years + 3 Years by Registration