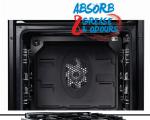

**Easy Clean Catalytic Panels** - The catalytic back & side walls makes cleaning quick and easy. Cleverly absorbing cooking grease and reducing food odours, this means no more harsh cleaning chemicals.