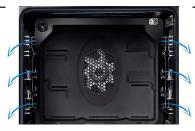

**Easy to Remove Side Racks** - Making cleaning the inside of your oven less of a chore, the side racks can be quickly and easily removed.

(values in mm)