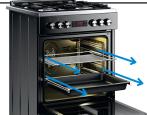

Flexible Pull out Shelf - Move heavy dishes in and out of your oven comfortably and safely thanks to our fully extendable telescopic wire shelves. The full extension telescopic shelf comes out of the oven completely - for maximum ease. Partial telescopic shelves come 2/3 of the way out.