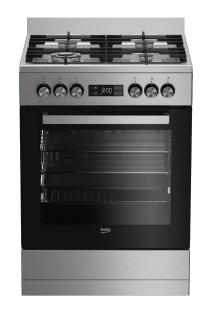

**Main Features** 

Multifunctional Cooking Oven feature:

Gross Volume: 82 Litres Net Volume: 72 Litres Detachable Side Racks: 5 Shelf Levels

Standard Telescopic Shelving: 1 Level Fully Extendable

Display Timer: LCD Key Lock: Yes Multidimensional Cooking: Yes Splashback: Yes Max. Temperature: 270°C Total Power Consumption: 2.4 kW

Design

Stainless Steel Colour: Door Activated Illumination: 1 x Round (Rear) Layers of Door Glass: 4 (Cool Door)

Inner Door Type: Full Glass (removable)

Bottom Compartment Type: **Metal Drawer** 

**Cooktop Zones** 

Hob Type: 3 Gas + 1 Wok

Rear Left Zone: 7.2 Mjh Rear Right Zone: 7.2 Mjh

Front Left Zone: 12.0 Mjh Front Right Zone: 3.6 Mjh

8690842062131 Ean Code:

Manufacturers Warranty: 2 Years + 3 Years by Registration