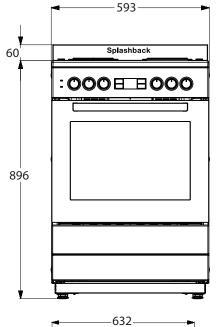

**Accessories** 

Cooking Tray (Standard): 1 Cooking Tray (Deep): 1 Wire Rack Insert: 1 2 Shelves:

**Dimensions& Weights** 

**Installation Dimensions:** see diagram page 3 **Unpacked Height:** 896 mm (excl. splashback)

Unpacked Width: 593 mm

Unpacked Depth: 605 mm (excl. knobs &

handle)

Unpacked Weight: 57 kg Packaged Height: 1025 mm Packaged Width: 660 mm Packaged Depth: 700 mm 60.1 kg

Packaged Weight:

**Multifunctional Cooking** - Bake perfect cupcakes, roast a delicious Sunday dinner or use the grill to make a hearty but healthy breakfast. A multi-function oven provides you with the ultimate in cooking flexibility by combining a fan and conventional oven, a grill and a host of different cooking functions