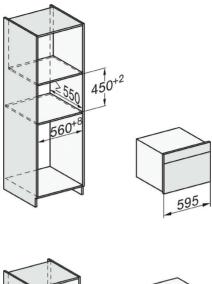

## DGC 7440 Gen 7000 Steam Combi

| Technical data                                |                |
|-----------------------------------------------|----------------|
| XL oven compartment                           | •              |
| Oven compartment volume in I                  | 48             |
| No. of shelf levels                           | 3              |
| Shelf level labelling                         | •              |
| Door hinge                                    | Bottom         |
| Oven light                                    | BrilliantLight |
| Oven temperature regulation in °C             | 30-225         |
| Steam oven temperature regulation in °C       | 40-100         |
| Niche width in mm                             | 560-568        |
| Niche height in mm                            | 450-452        |
| Niche depth in mm                             | 550            |
| Appliance width in mm                         | 595            |
| Appliance height in mm                        | 456            |
| Appliance depth in mm                         | 572            |
| Accessories supplied                          |                |
| Universal tray with PerfectClean              | 1              |
| Wire rack with PerfectClean                   | 1              |
| Removable side racks with PerfectClean        | 1 pair         |
| Perforated stainless steel cooking containers | 1              |
| Solid stainless steel cooking containers      | 1              |
| Descaling tablets                             | 2              |