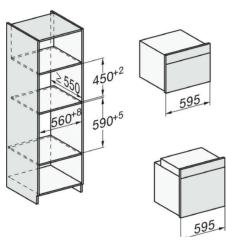

## DGC 7440 Gen 7000 Steam Combi

| Technical data                                |                |
|-----------------------------------------------|----------------|
| XL oven compartment                           | •              |
| Oven compartment volume in I                  | 48             |
| No. of shelf levels                           | 3              |
| Shelf level labelling                         | •              |
| Door hinge                                    | Bottom         |
| Oven light                                    | BrilliantLight |
| Oven temperature regulation in °C             | 30-225         |
| Steam oven temperature regulation in °C       | 40-100         |
| Niche width in mm                             | 560-568        |
| Niche height in mm                            | 450-452        |
| Niche depth in mm                             | 550            |
| Appliance width in mm                         | 595            |
| Appliance height in mm                        | 456            |
| Appliance depth in mm                         | 572            |
| Accessories supplied                          |                |
| Universal tray with PerfectClean              | 1              |
| Wire rack with PerfectClean                   | 1              |
| Removable side racks with PerfectClean        | 1 pair         |
| Perforated stainless steel cooking containers | 1              |
| Solid stainless steel cooking containers      | 1              |
| Descaling tablets                             | 2              |