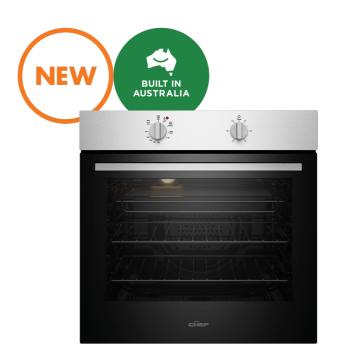

# CVE612SB

60cm multi-function 3 stainless steel fan forced oven with 10A Plug & Play, dial controls, and 80L capacity.

### **Features**

- Plug and play with 10A socket
- Fast and even cooking results
- Easy to use dial controls
- 80L cooking capacity
- Fan forced oven
- Stainless steel finish