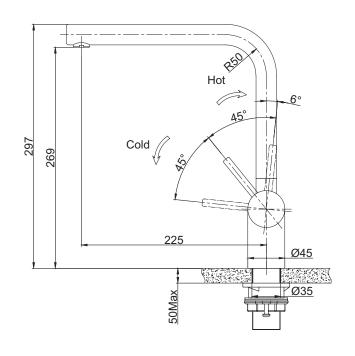

## **PRODUCT INFORMATION**

| Style                      | Non Pull-Out                                                        |
|----------------------------|---------------------------------------------------------------------|
| Tap Swivel Spout (degrees) | 180°                                                                |
| Cut-Out Size               | Ø 35mm                                                              |
| WELS                       |                                                                     |
| Min. (PSI)                 | 7.25                                                                |
| Max. (PSI)                 | 72.5                                                                |
| Min. (kPa)                 | 50kPa                                                               |
| Max. (kPa)                 | 500kPa                                                              |
| Finish                     | Black Steel                                                         |
| Warranty                   | 5 years parts and labour<br>15 years cartridge only<br>*T&C's apply |

**PLEASE NOTE:** Large and heavy taps should ideally be mounted directly through the solid benchtop or fully supported from underneath. For all other swivel taps, we recommend the use of the Franke Tap Support Arm to provide additional support. Please ensure all Franke tapware is installed at a pressure of no greater than 500 kPa in accordance with AS/NZS3500 and insist that your plumber flushes all of the water supply lines before installing tapware. Failure to do so may void warranty.