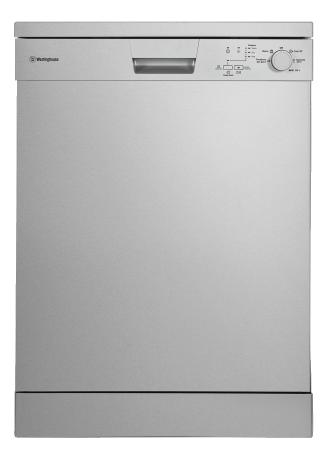

## **WSF6602XA**

This stainless steel and silver freestanding dishwasher is equipped with a rotary dial and 5 wash programs, including 30 minutes quick wash and water saving ECO wash. Enjoy the added benefits of a half load wash and stable support for tall glasses.

## **Features**

- 13 place settings
- Wash programs 5
- Fast wash program
- Time Save program
- Half load option
- Wash progress indicator
- Adjustable upper basket
- Bottom basket with fold down racks
- Durable stainless steel tub
- Water safety system