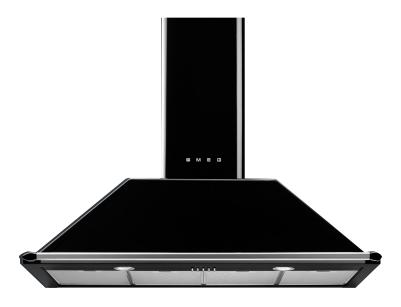

## VICTORIA COLLECTION

## KT110BLA 110CM WALLMOUNT CANOPY RANGEHOOD

#### EAN 8017709217129

Finish Black enamel

**Dimensions** 1100mmW x 476mmD x 900-1150mmH

Max Airflow 788m³/hr max airflow (IEC 60704-3)

Supplied Accessories 4 x stainless steel grease filters (dishwasher safe)