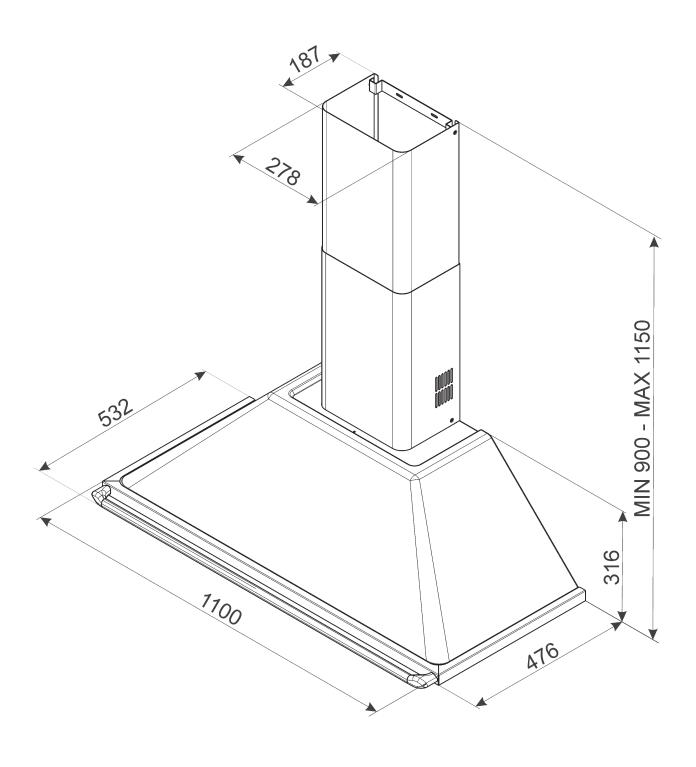

# VICTORIA COLLECTION

## KT110BLA 110CM WALLMOUNT CANOPY RANGEHOOD

PLEASE NOTE: drawings are not to scale. They are to assist only.

WARNING: technical specifications and product sizes can be varied by the manufacturer without notice.

Cutouts for appliances should only be by physical product measurements. The above information is indicative only.

smeg.com.au ID170208