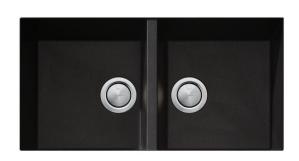

## Santorini

Italian made

All dimensions in mm

ST-BL1563U

Black Double Bowl Undermount Sink