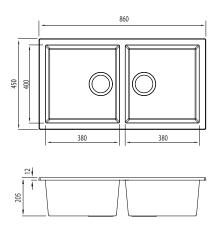

## Specifications /

| Sink size                         | 860W x 450H mm                                                                                                                                                                                                                                                                                                                                                                                                                                |
|-----------------------------------|-----------------------------------------------------------------------------------------------------------------------------------------------------------------------------------------------------------------------------------------------------------------------------------------------------------------------------------------------------------------------------------------------------------------------------------------------|
| Bowl size                         | Standard Bowl 1<br>380W x 400H x 210D / 32L                                                                                                                                                                                                                                                                                                                                                                                                   |
|                                   | Standard Bowl 1<br>380W x 400H x 210D / 32L                                                                                                                                                                                                                                                                                                                                                                                                   |
| Construction                      | Moulded granite                                                                                                                                                                                                                                                                                                                                                                                                                               |
| Material                          | 80% granite and quartz particles and 20% acrylic                                                                                                                                                                                                                                                                                                                                                                                              |
| Installation                      | Undermount                                                                                                                                                                                                                                                                                                                                                                                                                                    |
| Fixings                           | Available on request                                                                                                                                                                                                                                                                                                                                                                                                                          |
| Min cabinet size                  | 900 mm                                                                                                                                                                                                                                                                                                                                                                                                                                        |
| Tap holes                         | N/A                                                                                                                                                                                                                                                                                                                                                                                                                                           |
| Waste fittings                    | 2 x 90 mm basket wastes included                                                                                                                                                                                                                                                                                                                                                                                                              |
| Overflow                          | Not available                                                                                                                                                                                                                                                                                                                                                                                                                                 |
| Carton size                       | 960 x 580 x 310 mm                                                                                                                                                                                                                                                                                                                                                                                                                            |
| Weight                            | 16 kg                                                                                                                                                                                                                                                                                                                                                                                                                                         |
| Warranty                          | Lifetime manufacturer's warranty (refer to oliveri.com.au)                                                                                                                                                                                                                                                                                                                                                                                    |
| Maintenance and care instructions | Clean the sink regularly with warm water, a liquid detergent and a soft cloth. Do not use abrasive powders or creams and avoid chemically aggressive detergents. Generic stains should be removed immediately with very hot water and a cleaning product. For organic stains which are especially difficult to remove, it is recommended that you fill the sink with a highly diluted organic cleaner such as bleach and let stand overnight. |