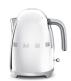

KLF03 Kettle

### **FEATURES**

2400W element
1.7L jug capacity
Soft Opening lid system
Water level indicator
Stainless steel removable limescale filter

Auto switch-off at 100°C Safety auto switch-off without water 360° swivel base with ambidextrous operation Anti-slip feet

Enamel-coated stainless steel body Stainless steel lever Stainless steel spout Chrome handle

# PRODUCT HIGHLIGHTS

#### 2400 WATT ELEMENT

Brings water to the boil quickly and quietly.

## 360° SWIVEL BASE

Allows easy placement in the kitchen, and right or left-hand operation.

### **SAFETY**

Boil-dry safety switch-off.

## LIMESCALE FILTER

Easily removable and washable stainless steel limescale filter.

## **COLOURS**



KLF03BLAU



KLF03RDAU



KLF03SSAU



KLF03CRAU



KLF03PKAU



KLF03PGAU



KLF03PBAU



KLF03WHAU