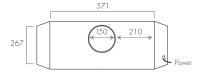

Pictured: • IVUM60 Under Cupboard Rangehood product render

#### Model: IVUM 60

Model: IVUM 90

Model: IVUM Series Under Cupboard Hood Size: 60cm and 90cm Power standard: 10 Amp plug Ducting size: 150mm

01102016

Australia National Telephone Number 1300 MYILVE (694 583) New Zealand Telephone Number 0508 458 369 ILVE showrooms are open TUE-FRI from 9am-5pm and Saturdays 10am-4pm