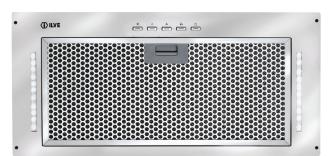

# Concealed Range Hood IVUM60 & IVUM90

ILVE's concealed rangehoods craftily stand above the rest. Their powerful highspeed fan removes cooking odours, smoke and vapour from the kitchen, while extremely fine filters trap all grime. In-built LED Lights produce a natural brightness, illuminating your cooking area while the streamlined electronic control panel ensures whisper quiet air extraction is at your fingertips. It's easy to see that ILVE Rangehood's are built to extract!

Pictured: • IVUM60 Under Cupboard Rangehood product render

### Model IVUM60 & IVUM90 Under Cupboard Rangehood

- Made and purpose built to suit all ILVE appliances
- Available in 60cm and 90cm
- High 850m3/h air extraction
- Dual fan single motor
- <74.5dB rating
- 3 speed variation
- Twin LED strip lighting
- Totally concealed hood
- Ducted or recirculating available
- Painted exterior body
- AS430 Stainless steel construction
- Stainless Steel coated aluminium filters with carbon pad