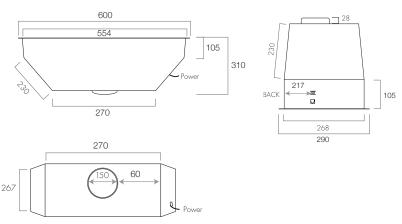

#### Model: IVUM 60

Model: IVUM 90

Model: IVUM Series Under Cupboard Hood Size: 60cm and 90cm Power standard: 10 Amp plug Ducting size: 150mm

01102016

Australia National Telephone Number 1300 MYILVE (694 583) New Zealand Telephone Number 0508 458 369 ILVE showrooms are open TUE-FRI from 9am-5pm and Saturdays 10am-4pm