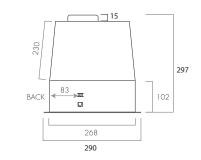

#### Model: IVUM 60

Model: IVUM 90

Model: IVUM Series Under Cupboard Hood Size: 60cm and 90cm Power standard: 10 Amp plug Ducting size: 150mm

01102016

Australia National Telephone Number 1300 MYILVE (694 583) New Zealand Telephone Number 0508 458 369 ILVE showrooms are open TUE-FRI from 9am-5pm and Saturdays 10am-4pm