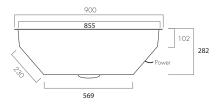

#### Model: IVUM 60

Model: IVUM 90

Model: IVUM Series Under Cupboard Hood Size: 60cm and 90cm Power standard: 10 Amp plug Ducting size: 150mm

01102016

Australia National Telephone Number 1300 MYILVE (694 583) New Zealand Telephone Number 0508 458 369 ILVE showrooms are open TUE-FRI from 9am-5pm and Saturdays 10am-4pm