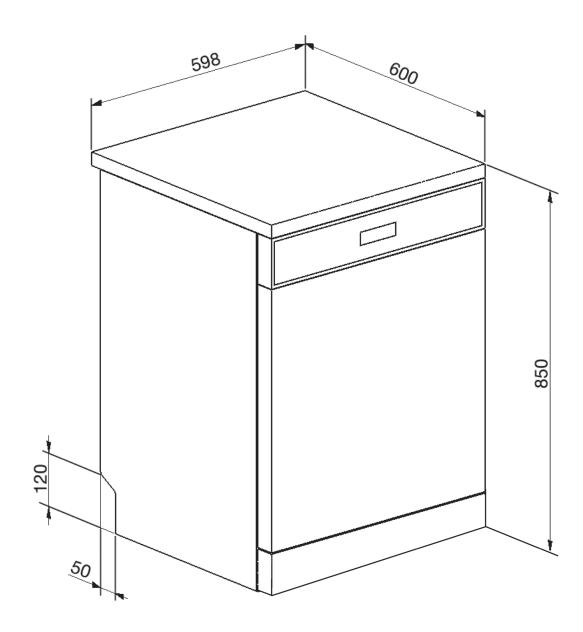

#### EAN 8017709278830

Capacity 14 Place settings

Finish White
Display LED lights

Programs 5 + 5 Quick Programs

End of cycle indicator On display, with acoustic signal

Baskets 3 Levels

Wash system Orbital Wash System