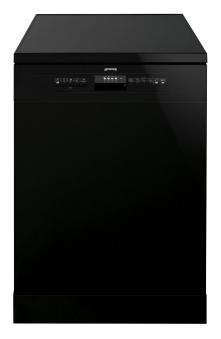

#### DWA6314B2 SMEG BLACK FREESTANDING DISHWASHER

#### EAN 8017709278809

Size 598mmW x 600mmD x 848mmH

Capacity 14 Place settings

Finish Black
Display LED lights

Programs 5 + 5 Quick Programs

End of cycle indicator On display, with acoustic signal

Baskets 3 Levels