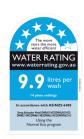

Active Acquastop

 
 Noise
 47dBA

 Water usage
 9.9 Litres

 Power
 1800W 220-240V

220-240\ 50 Hz 10A