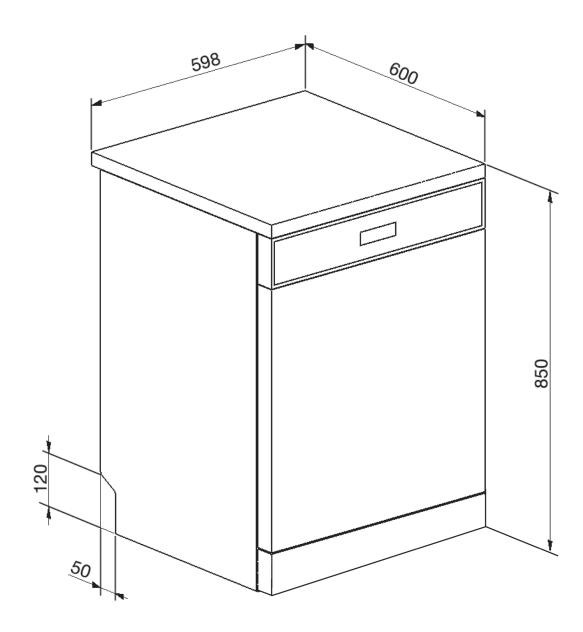

#### EAN 8017709278809

Size 598mmW x 600mmD x 848mmH

Capacity 14 Place settings

Finish Black
Display LED lights

Programs 5 + 5 Quick Programs

End of cycle indicator On display, with acoustic signal

Baskets 3 Levels