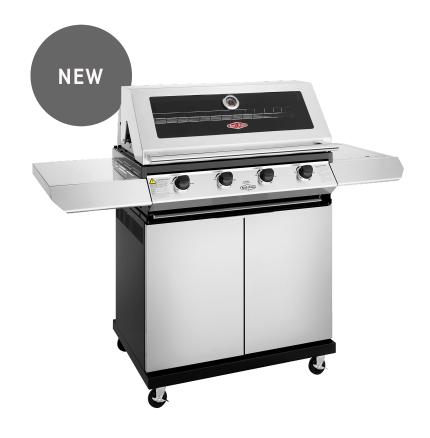

## **BMG1241SB**

Start cooking delicious food on our spacious BBQ in less time with simple to assemble guide, quality cast iron cooktop, one press ignition, powerful 15MJ/HR cast iron burner and wok burner.

## **Features**

- Extra large cast iron cook plate
- Even cooking every time.
- Cook delicious stir fries with our powerful built in wok burner
- Quick assembly to get you cooking right away
- Fires up the first time, every time
- Seal in the flavour with our durable and powerful 15MJ cast iron burners
- Large viewing window lets you see whats going on under the roasting hood
- Roasting hood with temperature gauge
- A roll away hood that allows the

## **Product**

Total height (with lid closed) (mm) - 1217, Total height (with lid open) (mm) - 1360, Total height (mm) - 1217, Total width (mm) - 1527, Total depth (mm) - 602