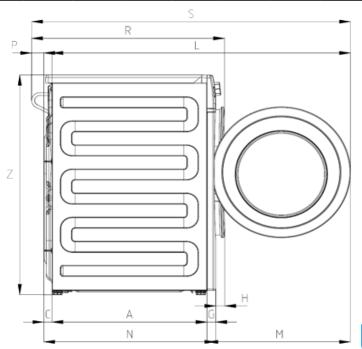

ng common household allergens\* by up to 99.9% (approved by Allergy UK). \* House Dust Mite Allergen, Cat Allergen, Dog Allergen, Fungi Allergen



**Bluetooth Connected/Download Programs** - Easily control your washing machine from your smartphone with our HomeWhiz technology Wizard. You can also download new programmes, set them as your favourite and remotely control and monitor your washing machine, all without needing to be in the room.



**Recycled Tub** - In our drive to help the planet, we chose to use recycled plastic bottles for the tubs of our Beko RecycledTub<sup>™</sup> series of washing machines and washer dryers. In 2019 and 2020 alone, a total of 398 tons\* of recycled plastics found a new life in these products.

Dimensions



\*Parent company production in 2019 & 2020







## ©Beko 2022

beko.com.au / beko.co.nz

\*Specifications are correct at time of printing. Specifications may change without prior notice.