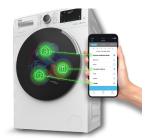

SteamCure<sup>™</sup> + Anti-Allergy+- 99.9% allergen\* free with the hygienic power of steam. SteamCure's Hygiene+ steam cycle provides improved levels of cleanliness by heating the water up to 60 °C, reducing common household allergens\* by up to 99.9% (approved by Allergy UK). \* House Dust Mite Allergen, Cat Allergen, Dog Allergen, Fungi Allergen