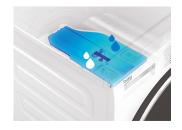

**Bluetooth Connected/Download Programs** - Easily control your washing machine from your smartphone with our HomeWhiz technology Wizard. You can also download new programmes, set them as your favourite and remotely control and monitor your washing machine, all without needing to be in the room.